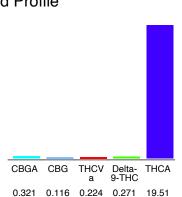

### Cannabinoid Profile

## Cannabinoid Profile by HPLC

0.27%

Delta-9-THC

0.00%

**CBD** 

| % wt  | mg/g                                                      |
|-------|-----------------------------------------------------------|
| 0.321 | 3.21                                                      |
| 0.116 | 1.16                                                      |
| 0.224 | 2.24                                                      |
| 0.271 | 2.71                                                      |
| 19.51 | 195.1                                                     |
| 20.44 | 204.4                                                     |
| 17.38 | 173.81                                                    |
| 0.00  | 0.00                                                      |
|       | 0.321<br>0.116<br>0.224<br>0.271<br>19.51<br><b>20.44</b> |