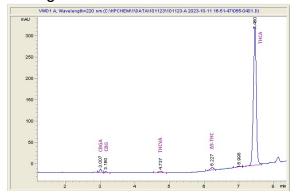

#### Chromatogram

## Cannabinoid Profile by HPLC

0.27%

Delta-9-THC

0.00%

**CBD** 

| % wt  | mg/g                                                      |
|-------|-----------------------------------------------------------|
| 0.321 | 3.21                                                      |
| 0.116 | 1.16                                                      |
| 0.224 | 2.24                                                      |
| 0.271 | 2.71                                                      |
| 19.51 | 195.1                                                     |
| 20.44 | 204.4                                                     |
| 17.38 | 173.81                                                    |
| 0.00  | 0.00                                                      |
|       | 0.321<br>0.116<br>0.224<br>0.271<br>19.51<br><b>20.44</b> |