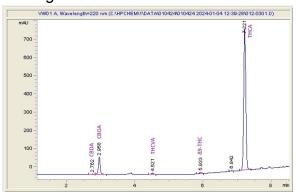

# Infused Hemp Farms

## Sample 656-010424-085

Mac-1

Sample Submitted: 01-04-2024; Report Date: 01-10-2024

# Mac-1

Plant Material: Hemp Flower

### Chromatogram



#### Cannabinoid Profile



## Cannabinoid Profile by HPLC

0.28%

Delta-9-THC

0.00%

**CBD** 

| Cannabinoid          | % wt  | mg/g   |
|----------------------|-------|--------|
| CBDA                 | 0.074 | 0.74   |
| CBGA                 | 2.633 | 26.33  |
| THCVa                | 0.275 | 2.75   |
| Delta-9-THC          | 0.276 | 2.76   |
| THCA                 | 24.73 | 247.3  |
| Total Cannabinoids   | 27.99 | 279.9  |
| Calculated Total THC | 21.96 | 219.64 |
| Calculated CBD Yield | 0.06  | 0.65   |

Calculated Total THC = Delta-9-THC + 0.877 \* THCA Calculated Maximum CBD Yield = CBD + 0.877 \* CBDA

27.99%

**Total Cannabinoids** 

### Marin Analytics, LLC

250 Bel Marin Keys Blvd, Suite D4 Novato, CA 94949

833-321-TEST / info@marinanalytics.com



Mike Clemmons Lab Manage