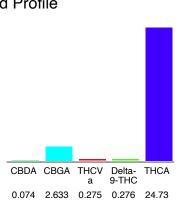

#### Cannabinoid Profile

## Cannabinoid Profile by HPLC

0.28%

Delta-9-THC

0.00%

**CBD** 

| Cannabinoid          | % wt  | mg/g   |
|----------------------|-------|--------|
| CBDA                 | 0.074 | 0.74   |
| CBGA                 | 2.633 | 26.33  |
| THCVa                | 0.275 | 2.75   |
| Delta-9-THC          | 0.276 | 2.76   |
| THCA                 | 24.73 | 247.3  |
| Total Cannabinoids   | 27.99 | 279.9  |
| Calculated Total THC | 21.96 | 219.64 |
| Calculated CBD Yield | 0.06  | 0.65   |