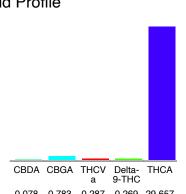

#### Cannabinoid Profile

0.078 0.783 0.287 0.269 29.657

### Cannabinoid Profile by HPLC

0.27%

Delta-9-THC

0.00%

**CBD** 

| Cannabinoid               | % wt  | mg/g   |
|---------------------------|-------|--------|
| CBDA                      | 0.078 | 0.78   |
| CBGA                      | 0.783 | 7.83   |
| THCVa                     | 0.287 | 2.87   |
| Delta-9-THC               | 0.269 | 2.69   |
| THCA                      | 29.66 | 296.57 |
| <b>Total Cannabinoids</b> | 31.07 | 310.7  |
| Calculated Total THC      | 26.28 | 262.78 |
| Calculated CBD Yield      | 0.07  | 0.68   |