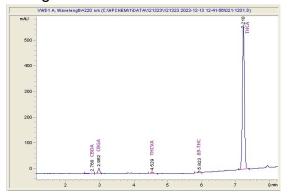

## Infused Hemp Farms

## Sample 656-121323-070

Purple Gelonade

Sample Submitted: 12-13-2023; Report Date: 12-18-2023

# Purple Gelonade

Plant Material: Infused Flower

#### Chromatogram



#### Cannabinoid Profile



0.078 0.783 0.287 0.269 29.657

### Cannabinoid Profile by HPLC

0.27%

Delta-9-THC

0.00%

**CBD** 

| Cannabinoid               | % wt  | mg/g   |
|---------------------------|-------|--------|
| CBDA                      | 0.078 | 0.78   |
| CBGA                      | 0.783 | 7.83   |
| THCVa                     | 0.287 | 2.87   |
| Delta-9-THC               | 0.269 | 2.69   |
| THCA                      | 29.66 | 296.57 |
| <b>Total Cannabinoids</b> | 31.07 | 310.7  |
| Calculated Total THC      | 26.28 | 262.78 |
| Calculated CBD Yield      | 0.07  | 0.68   |

Calculated Total THC = Delta-9-THC + 0.877 \* THCA Calculated Maximum CBD Yield = CBD + 0.877 \* CBDA

31.07%

**Total Cannabinoids** 

## Marin Analytics, LLC

250 Bel Marin Keys Blvd, Suite D4 No