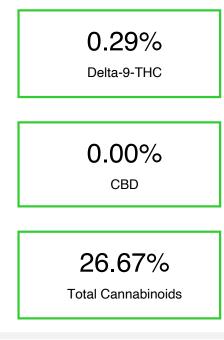

## Cannabinoid Profile

Cannabinoid Profile by HPLC

Cannabinoid % wt mg/g CBDA 0.049 0.49 CBGA 0.326 3.26 CBG 0.08 0.8 THCVa 1.2 0.12 Delta-9-THC 0.292 2.92 THCA 25.8 258.02 **Total Cannabinoids** 266.7 26.67 **Calculated Total THC** 22.92 229.20 **Calculated CBD Yield** 0.43 0.04 Calculated Total THC = Delta-9-THC + 0.877 \* THCA Calculated Maximum CBD Yield = CBD + 0.877 \* CBDA